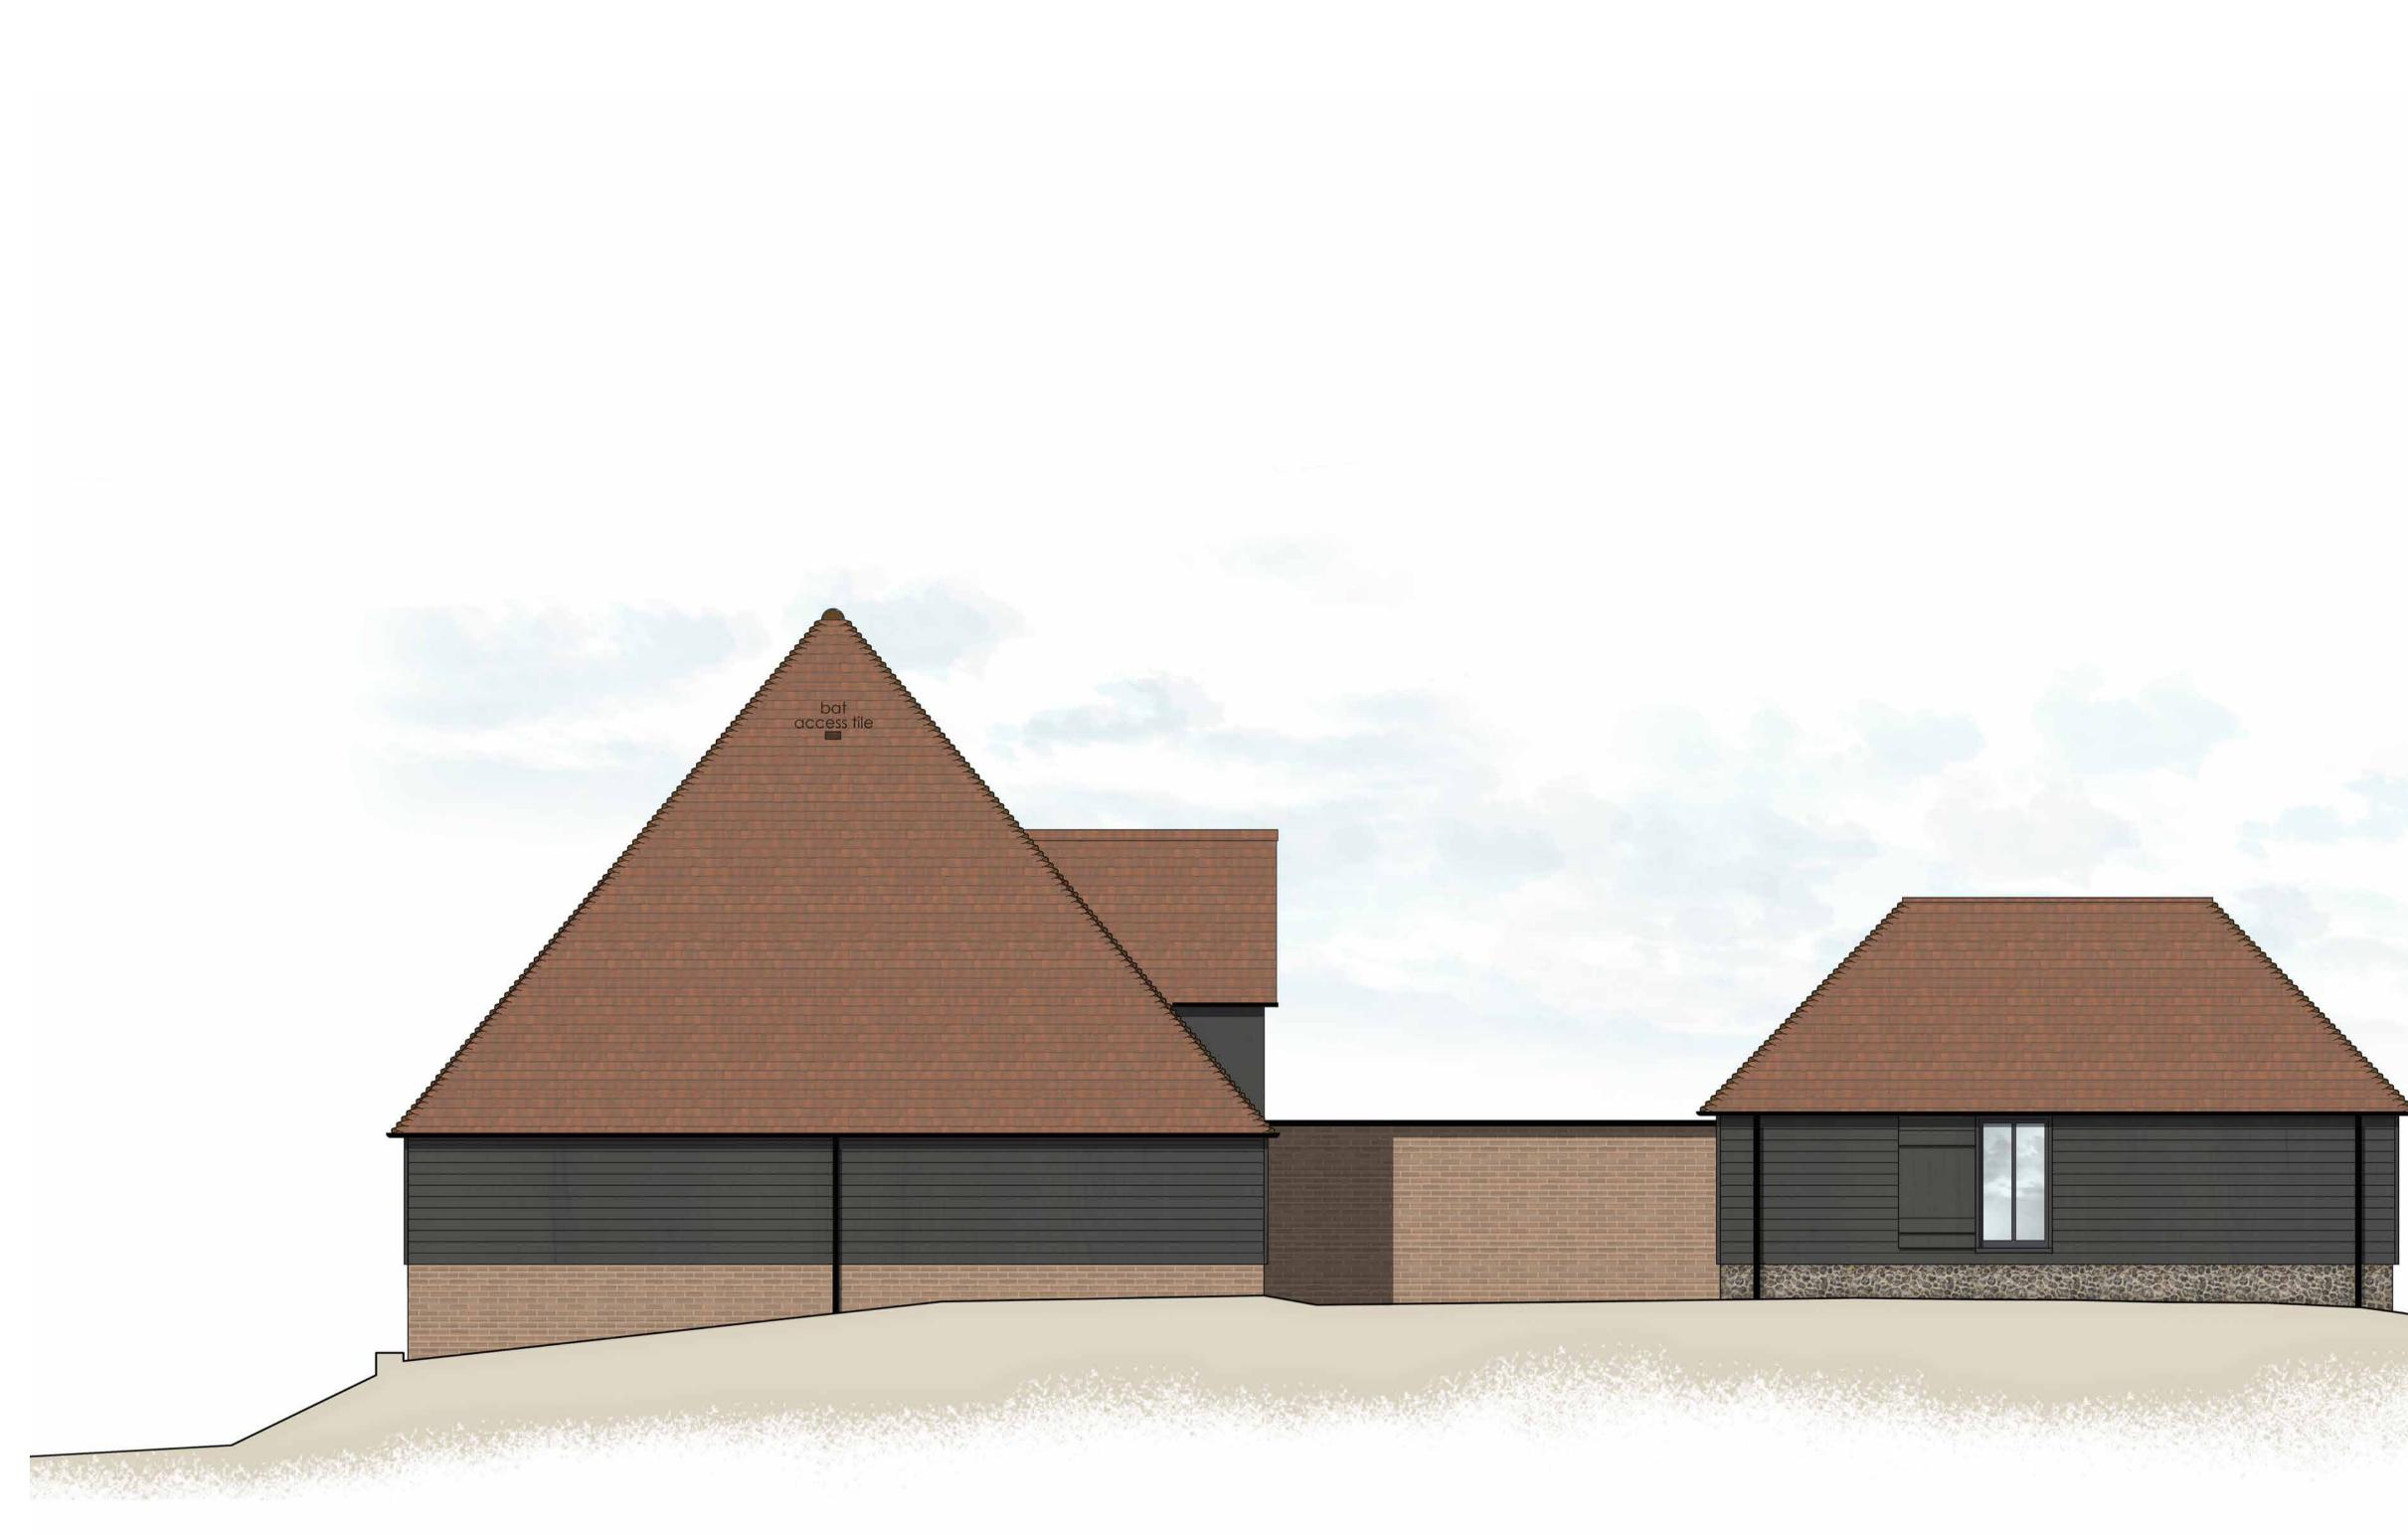

Barn 2 - Proposed north-west elevation (dwelling 2 & annex Proposed conversion of existing barns at Queen Court Farm, Water Lane, Ospringe

Revision Note & Date Rev Date Note

London Studio Ink Rooms, 25-37, Easton Street Clerkenwell WC1X 0DS

Clients Details SHEPHERD NEAME

Drawing Title Barn 2 - Proposed north-west elevation (Dwelling 2 & annexe)

BIM Number

<sup>Scale</sup> 1:50 @ A1 Date Drawn October 19 AW Drawing Status

Project Number 19.031